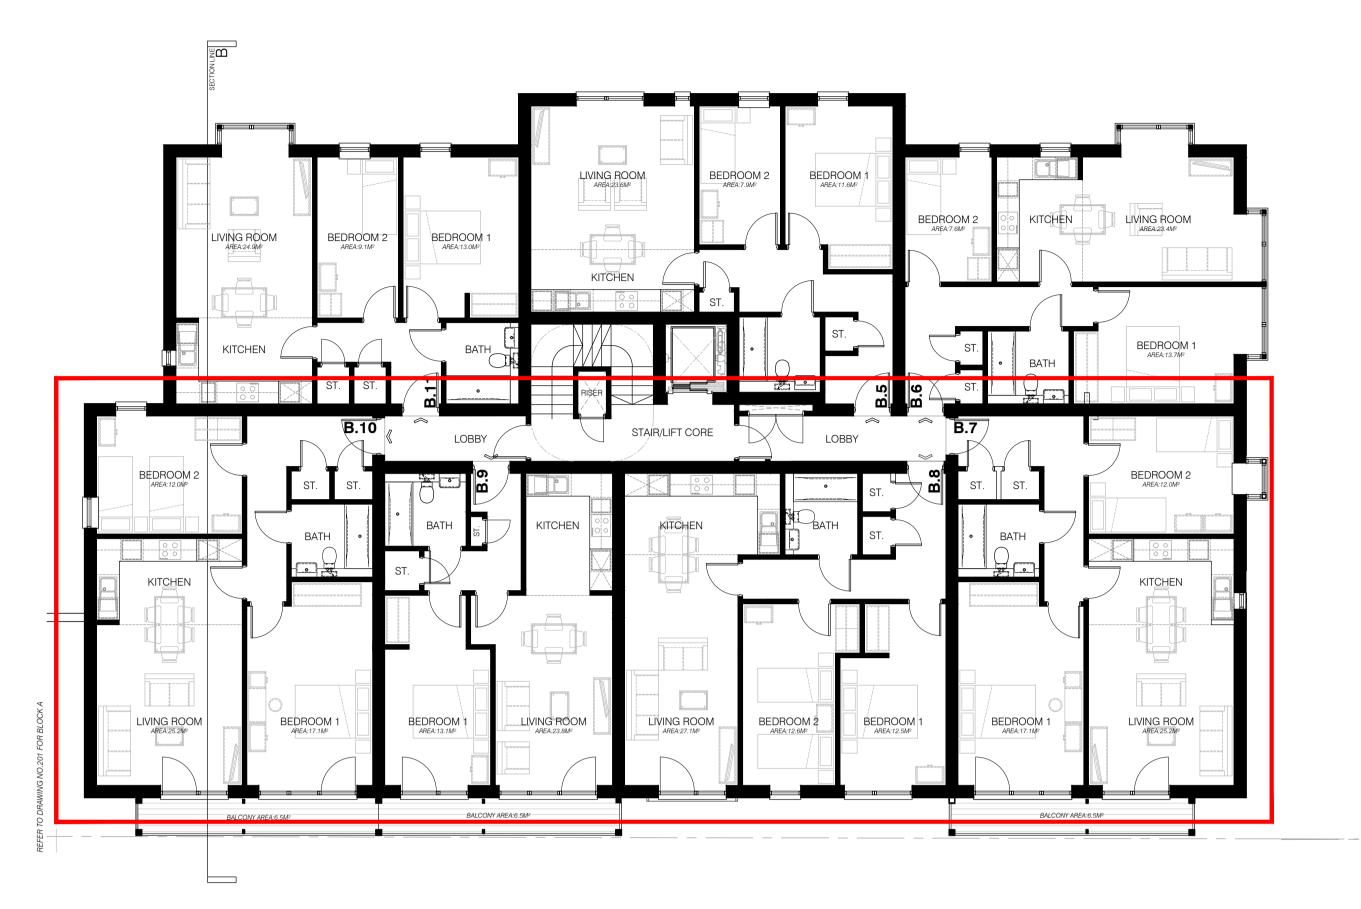

PROPOSED FIRST FLOOR PLAN [UNITS B.5-B.11] SCALE 1:100 @A1

PROPOSED THIRD FLOOR PLAN SCALE 1:100 @A1

PROPOSED SECOND FLOOR PLAN [UNITS B.12-B.18] SCALE 1:100 @A1

| <sup>client.</sup><br>DOVE JE | FFERY HOMES |                                                                            |
|-------------------------------|-------------|----------------------------------------------------------------------------|
| DRAWN.                        | PROJECT NO. | DRAWING NO.                                                                |
| DC.                           | 16.563      |                                                                            |
| CHECKED.                      | SCALE.      |                                                                            |
|                               | 1:100 @A1   | 202                                                                        |
| DATE.                         |             | REVISION.                                                                  |
| 11.JUNE.2016                  |             | P3                                                                         |
| FRONT                         |             | ET, ROCHFORD, ESSEX. SS4 1BQ<br>15   EMAIL. HELLO@FRONT-ARCHITECTURE.CO.UK |

P4 REVISION DESCRIPTION UNIT MIX CHANGED TO OMIT 3 BED TYPES.

411-419 SUTTON ROAD, SOUTHEND-ON-SEA,

PROPOSED FLOOR PLANS

ESSEX. SS2 5PH

DRAWING TITLE.

BLOCK B

| No.                              | K B: ACCO                                                                                               |                                                               | PRIVATE                     | CAR            | CYCLE<br>PARKING | GROSS INTERNAL<br>AREA |                                   |
|----------------------------------|---------------------------------------------------------------------------------------------------------|---------------------------------------------------------------|-----------------------------|----------------|------------------|------------------------|-----------------------------------|
| INU.                             | BEDROOMS                                                                                                | PERSONS                                                       | AMENITY                     | PARKING        |                  | METRIC                 | IMPERIAL                          |
| B.1                              | 2                                                                                                       | 4                                                             | 5.5                         | 1              | 1                | 71                     | 764.2                             |
| B.2                              | 2                                                                                                       | 3                                                             | 0                           | 1              | 1                | 61                     | 656.6                             |
| B.3                              | 2                                                                                                       | 4                                                             | 5.5                         | 1              | 1                | 71                     | 764.2                             |
| B.4                              | 2                                                                                                       | 4                                                             | 1.6                         | 1              | 1                | 70                     | 753.5                             |
| B.5                              | 2                                                                                                       | 3                                                             | 0                           | 1              | 1                | 61                     | 656.6                             |
| B.6                              | 2                                                                                                       | 3                                                             | 0                           | 1              | 1                | 61                     | 656.6                             |
| B.7                              | 2                                                                                                       | 4                                                             | 6.5                         | 1              | 1                | 71                     | 764.2                             |
| B.8                              | 2                                                                                                       | 4                                                             | 0                           | 1              | 1                | 70                     | 753.5                             |
| B.9<br>B.10                      | 2                                                                                                       | 4                                                             | 6.5<br>6.5                  | 1              | 1                | 50<br>71               | 538.2<br>764.2                    |
| B.10<br>B.11                     | 2                                                                                                       | 3                                                             | 0.5                         | 1              | 1                | 61                     | 656.6                             |
| B.12                             | 2                                                                                                       | 3                                                             | 0                           | 1              | 1                | 61                     | 656.6                             |
| B.13                             | 2                                                                                                       | 3                                                             | 0                           | 1              | 1                | 61                     | 656.6                             |
| B.14                             | 2                                                                                                       | 4                                                             | 6.5                         | 1              | 1                | 71                     | 764.2                             |
| B.15                             | 2                                                                                                       | 4                                                             | 0                           | 1              | 1                | 70                     | 753.5                             |
| B.16                             | 1                                                                                                       | 2                                                             | 6.5                         | 1              | 1                | 50                     | 538.2                             |
| B.17                             | 2                                                                                                       | 4                                                             | 6.5                         | 1              | 1                | 71                     | 764.2                             |
| B.18                             | 2                                                                                                       | 3                                                             | 0                           | 1              | 1                | 61                     | 656.6                             |
| BLOC<br>No.                      | K TOTALS<br>BEDROOMS                                                                                    | PERSONS                                                       | PRIVATE<br>AMENITY          | CAR<br>PARKING | CYCLE<br>PARKING |                        | NTERNAL<br>REA<br><i>IMPERIAL</i> |
| 18                               | 34                                                                                                      | 61                                                            | 51.6                        | 18             | 18               | 1164                   | 12529.2                           |
| Commu<br>Commu<br>Commu<br>NOTE: | MUNAL ARE<br>nal lobbies and<br>nal roof garder<br>nal refuse store<br>The Gross Inte<br>faces of perir | d stair cores<br>n - 258m²<br>e, cycle store<br>ernal Area is | e, service cu<br>defined as | s the total fl | oor space r      |                        |                                   |