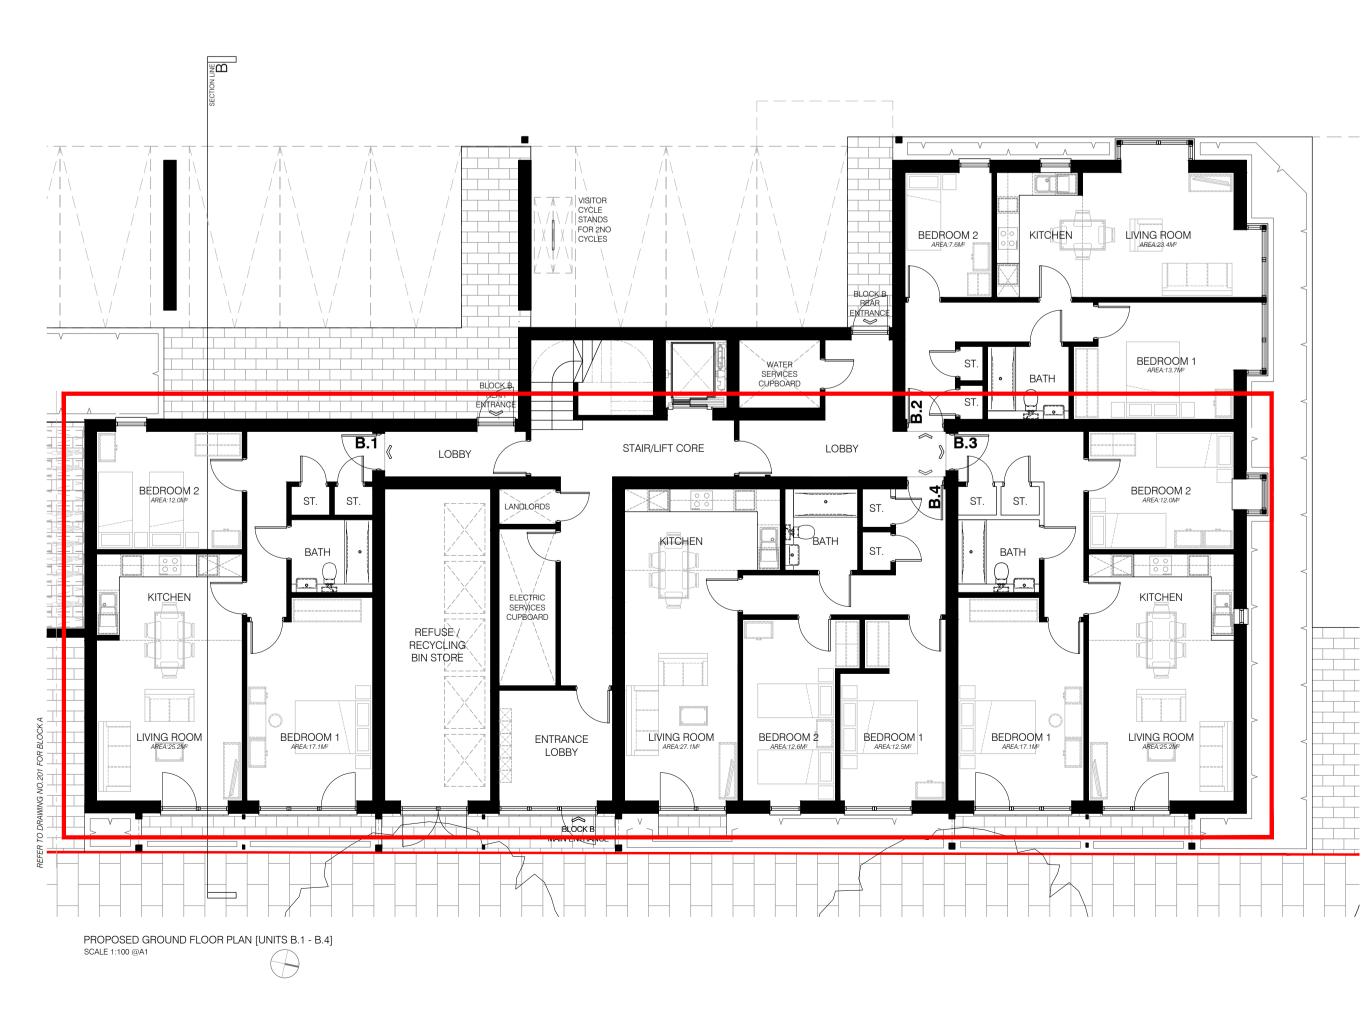

PROPOSED FIRST FLOOR PLAN [UNITS B.5-B.11] SCALE 1:100 @A1

PROPOSED THIRD FLOOR PLAN SCALE 1:100 @A1

PROPOSED SECOND FLOOR PLAN [UNITS B.12-B.18] SCALE 1:100 @A1

| <sup>client.</sup><br>DOVE JE | FFERY HOMES |                                                                            |
|-------------------------------|-------------|----------------------------------------------------------------------------|
| DRAWN.                        | PROJECT NO. | DRAWING NO.                                                                |
| DC.                           | 16.563      |                                                                            |
| CHECKED.                      | SCALE.      |                                                                            |
|                               | 1:100 @A1   | 202                                                                        |
| DATE.                         |             | REVISION.                                                                  |
| 11.JUNE.2016                  |             | P3                                                                         |
| FRONT                         |             | ET, ROCHFORD, ESSEX. SS4 1BQ<br>15   EMAIL. HELLO@FRONT-ARCHITECTURE.CO.UK |

P4 REVISION DESCRIPTION UNIT MIX CHANGED TO OMIT 3 BED TYPES.

411-419 SUTTON ROAD, SOUTHEND-ON-SEA,

PROPOSED FLOOR PLANS

ESSEX. SS2 5PH

DRAWING TITLE.

BLOCK B

| No.                              | K B: ACCO                                                                                               |                                                               | PRIVATE                     | CAR            | CYCLE<br>PARKING | GROSS INTERNAL<br>AREA |                                   |
|----------------------------------|---------------------------------------------------------------------------------------------------------|---------------------------------------------------------------|-----------------------------|----------------|------------------|------------------------|-----------------------------------|
| INU.                             | BEDROOMS                                                                                                | PERSONS                                                       | AMENITY                     | PARKING        |                  | METRIC                 | IMPERIAL                          |
| B.1                              | 2                                                                                                       | 4                                                             | 5.5                         | 1              | 1                | 71                     | 764.2                             |
| B.2                              | 2                                                                                                       | 3                                                             | 0                           | 1              | 1                | 61                     | 656.6                             |
| B.3                              | 2                                                                                                       | 4                                                             | 5.5                         | 1              | 1                | 71                     | 764.2                             |
| B.4                              | 2                                                                                                       | 4                                                             | 1.6                         | 1              | 1                | 70                     | 753.5                             |
| B.5                              | 2                                                                                                       | 3                                                             | 0                           | 1              | 1                | 61                     | 656.6                             |
| B.6                              | 2                                                                                                       | 3                                                             | 0                           | 1              | 1                | 61                     | 656.6                             |
| B.7                              | 2                                                                                                       | 4                                                             | 6.5                         | 1              | 1                | 71                     | 764.2                             |
| B.8                              | 2                                                                                                       | 4                                                             | 0                           | 1              | 1                | 70                     | 753.5                             |
| B.9<br>B.10                      | 2                                                                                                       | 4                                                             | 6.5<br>6.5                  | 1              | 1                | 50<br>71               | 538.2<br>764.2                    |
| B.10<br>B.11                     | 2                                                                                                       | 3                                                             | 0.5                         | 1              | 1                | 61                     | 656.6                             |
| B.12                             | 2                                                                                                       | 3                                                             | 0                           | 1              | 1                | 61                     | 656.6                             |
| B.13                             | 2                                                                                                       | 3                                                             | 0                           | 1              | 1                | 61                     | 656.6                             |
| B.14                             | 2                                                                                                       | 4                                                             | 6.5                         | 1              | 1                | 71                     | 764.2                             |
| B.15                             | 2                                                                                                       | 4                                                             | 0                           | 1              | 1                | 70                     | 753.5                             |
| B.16                             | 1                                                                                                       | 2                                                             | 6.5                         | 1              | 1                | 50                     | 538.2                             |
| B.17                             | 2                                                                                                       | 4                                                             | 6.5                         | 1              | 1                | 71                     | 764.2                             |
| B.18                             | 2                                                                                                       | 3                                                             | 0                           | 1              | 1                | 61                     | 656.6                             |
| BLOC<br>No.                      | K TOTALS<br>BEDROOMS                                                                                    | PERSONS                                                       | PRIVATE<br>AMENITY          | CAR<br>PARKING | CYCLE<br>PARKING |                        | NTERNAL<br>REA<br><i>IMPERIAL</i> |
| 18                               | 34                                                                                                      | 61                                                            | 51.6                        | 18             | 18               | 1164                   | 12529.2                           |
| Commu<br>Commu<br>Commu<br>NOTE: | MUNAL ARE<br>nal lobbies and<br>nal roof garder<br>nal refuse store<br>The Gross Inte<br>faces of perir | d stair cores<br>n - 258m²<br>e, cycle store<br>ernal Area is | e, service cu<br>defined as | s the total fl | oor space r      |                        |                                   |