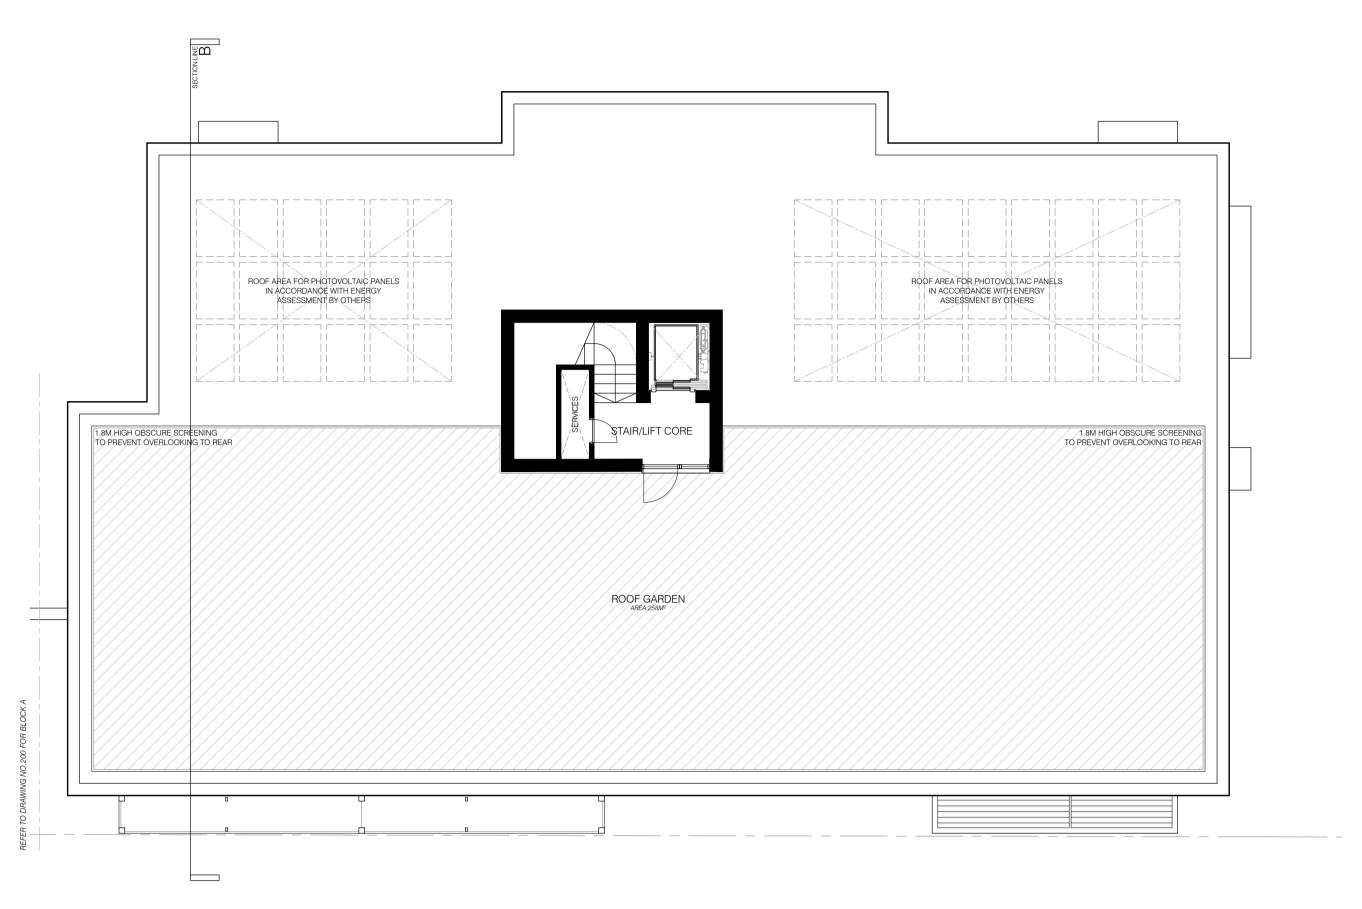

PROPOSED FIRST FLOOR PLAN [UNITS B.5-B.11] SCALE 1:100 @A1

PROPOSED THIRD FLOOR PLAN SCALE 1:100 @A1

PROPOSED SECOND FLOOR PLAN [UNITS B.12-B.18] SCALE 1:100 @A1

| <sup>client.</sup><br>DOVE JE | FFERY HOMES |                                                                            |
|-------------------------------|-------------|----------------------------------------------------------------------------|
| DRAWN.                        | PROJECT NO. | DRAWING NO.                                                                |
| DC.                           | 16.563      |                                                                            |
| CHECKED.                      | SCALE.      |                                                                            |
|                               | 1:100 @A1   | 202                                                                        |
| DATE.                         |             | REVISION.                                                                  |
| 11.JUNE.2016                  |             | P3                                                                         |
| FRONT                         |             | ET, ROCHFORD, ESSEX. SS4 1BQ<br>15   EMAIL. HELLO@FRONT-ARCHITECTURE.CO.UK |

P4 REVISION DESCRIPTION UNIT MIX CHANGED TO OMIT 3 BED TYPES.

411-419 SUTTON ROAD, SOUTHEND-ON-SEA,

PROPOSED FLOOR PLANS

ESSEX. SS2 5PH

DRAWING TITLE.

BLOCK B

| No.                              | K B: ACCO                                                                                               |                                                               | PRIVATE                     | CAR            | CYCLE<br>PARKING | GROSS INTERNAL<br>AREA |                                   |
|----------------------------------|---------------------------------------------------------------------------------------------------------|---------------------------------------------------------------|-----------------------------|----------------|------------------|------------------------|-----------------------------------|
| INU.                             | BEDROOMS                                                                                                | PERSONS                                                       | AMENITY                     | PARKING        |                  | METRIC                 | IMPERIAL                          |
| B.1                              | 2                                                                                                       | 4                                                             | 5.5                         | 1              | 1                | 71                     | 764.2                             |
| B.2                              | 2                                                                                                       | 3                                                             | 0                           | 1              | 1                | 61                     | 656.6                             |
| B.3                              | 2                                                                                                       | 4                                                             | 5.5                         | 1              | 1                | 71                     | 764.2                             |
| B.4                              | 2                                                                                                       | 4                                                             | 1.6                         | 1              | 1                | 70                     | 753.5                             |
| B.5                              | 2                                                                                                       | 3                                                             | 0                           | 1              | 1                | 61                     | 656.6                             |
| B.6                              | 2                                                                                                       | 3                                                             | 0                           | 1              | 1                | 61                     | 656.6                             |
| B.7                              | 2                                                                                                       | 4                                                             | 6.5                         | 1              | 1                | 71                     | 764.2                             |
| B.8                              | 2                                                                                                       | 4                                                             | 0                           | 1              | 1                | 70                     | 753.5                             |
| B.9<br>B.10                      | 2                                                                                                       | 4                                                             | 6.5<br>6.5                  | 1              | 1                | 50<br>71               | 538.2<br>764.2                    |
| B.10<br>B.11                     | 2                                                                                                       | 3                                                             | 0.5                         | 1              | 1                | 61                     | 656.6                             |
| B.12                             | 2                                                                                                       | 3                                                             | 0                           | 1              | 1                | 61                     | 656.6                             |
| B.13                             | 2                                                                                                       | 3                                                             | 0                           | 1              | 1                | 61                     | 656.6                             |
| B.14                             | 2                                                                                                       | 4                                                             | 6.5                         | 1              | 1                | 71                     | 764.2                             |
| B.15                             | 2                                                                                                       | 4                                                             | 0                           | 1              | 1                | 70                     | 753.5                             |
| B.16                             | 1                                                                                                       | 2                                                             | 6.5                         | 1              | 1                | 50                     | 538.2                             |
| B.17                             | 2                                                                                                       | 4                                                             | 6.5                         | 1              | 1                | 71                     | 764.2                             |
| B.18                             | 2                                                                                                       | 3                                                             | 0                           | 1              | 1                | 61                     | 656.6                             |
| BLOC<br>No.                      | K TOTALS<br>BEDROOMS                                                                                    | PERSONS                                                       | PRIVATE<br>AMENITY          | CAR<br>PARKING | CYCLE<br>PARKING |                        | NTERNAL<br>REA<br><i>IMPERIAL</i> |
| 18                               | 34                                                                                                      | 61                                                            | 51.6                        | 18             | 18               | 1164                   | 12529.2                           |
| Commu<br>Commu<br>Commu<br>NOTE: | MUNAL ARE<br>nal lobbies and<br>nal roof garder<br>nal refuse store<br>The Gross Inte<br>faces of perir | d stair cores<br>n - 258m²<br>e, cycle store<br>ernal Area is | e, service cu<br>defined as | s the total fl | oor space r      |                        |                                   |