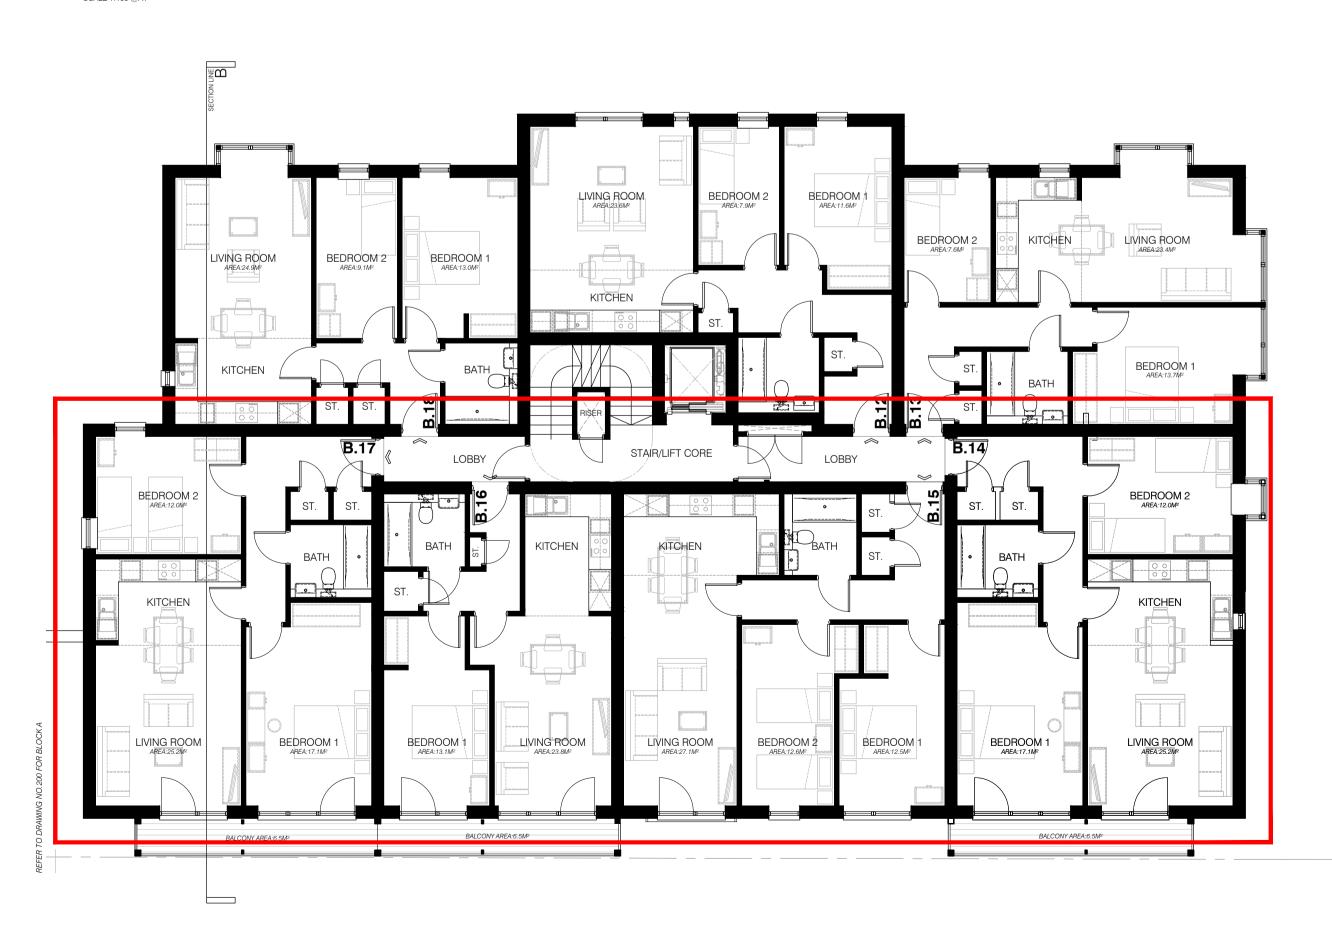

PROPOSED FIRST FLOOR PLAN [UNITS B.5-B.11] SCALE 1:100 @A1

PROPOSED THIRD FLOOR PLAN SCALE 1:100 @A1

PROPOSED SECOND FLOOR PLAN [UNITS B.12-B.18] SCALE 1:100 @A1

| <sup>client.</sup><br>DOVE JE | FFERY HOMES |                                                                            |
|-------------------------------|-------------|----------------------------------------------------------------------------|
| DRAWN.                        | PROJECT NO. | DRAWING NO.                                                                |
| DC.                           | 16.563      |                                                                            |
| CHECKED.                      | SCALE.      |                                                                            |
|                               | 1:100 @A1   | 202                                                                        |
| DATE.                         |             | REVISION.                                                                  |
| 11.JUNE.2016                  |             | P3                                                                         |
| FRONT                         |             | ET, ROCHFORD, ESSEX. SS4 1BQ<br>15   EMAIL. HELLO@FRONT-ARCHITECTURE.CO.UK |

P4 REVISION DESCRIPTION UNIT MIX CHANGED TO OMIT 3 BED TYPES.

411-419 SUTTON ROAD, SOUTHEND-ON-SEA,

PROPOSED FLOOR PLANS

ESSEX. SS2 5PH

DRAWING TITLE.

BLOCK B

| No.                              | K B: ACCO                                                                                               |                                                               | PRIVATE                     | CAR            | CYCLE<br>PARKING | GROSS INTERNAL<br>AREA |                                   |
|----------------------------------|---------------------------------------------------------------------------------------------------------|---------------------------------------------------------------|-----------------------------|----------------|------------------|------------------------|-----------------------------------|
| INU.                             | BEDROOMS                                                                                                | PERSONS                                                       | AMENITY                     | PARKING        |                  | METRIC                 | IMPERIAL                          |
| B.1                              | 2                                                                                                       | 4                                                             | 5.5                         | 1              | 1                | 71                     | 764.2                             |
| B.2                              | 2                                                                                                       | 3                                                             | 0                           | 1              | 1                | 61                     | 656.6                             |
| B.3                              | 2                                                                                                       | 4                                                             | 5.5                         | 1              | 1                | 71                     | 764.2                             |
| B.4                              | 2                                                                                                       | 4                                                             | 1.6                         | 1              | 1                | 70                     | 753.5                             |
| B.5                              | 2                                                                                                       | 3                                                             | 0                           | 1              | 1                | 61                     | 656.6                             |
| B.6                              | 2                                                                                                       | 3                                                             | 0                           | 1              | 1                | 61                     | 656.6                             |
| B.7                              | 2                                                                                                       | 4                                                             | 6.5                         | 1              | 1                | 71                     | 764.2                             |
| B.8                              | 2                                                                                                       | 4                                                             | 0                           | 1              | 1                | 70                     | 753.5                             |
| B.9<br>B.10                      | 2                                                                                                       | 4                                                             | 6.5<br>6.5                  | 1              | 1                | 50<br>71               | 538.2<br>764.2                    |
| B.10<br>B.11                     | 2                                                                                                       | 3                                                             | 0.5                         | 1              | 1                | 61                     | 656.6                             |
| B.12                             | 2                                                                                                       | 3                                                             | 0                           | 1              | 1                | 61                     | 656.6                             |
| B.13                             | 2                                                                                                       | 3                                                             | 0                           | 1              | 1                | 61                     | 656.6                             |
| B.14                             | 2                                                                                                       | 4                                                             | 6.5                         | 1              | 1                | 71                     | 764.2                             |
| B.15                             | 2                                                                                                       | 4                                                             | 0                           | 1              | 1                | 70                     | 753.5                             |
| B.16                             | 1                                                                                                       | 2                                                             | 6.5                         | 1              | 1                | 50                     | 538.2                             |
| B.17                             | 2                                                                                                       | 4                                                             | 6.5                         | 1              | 1                | 71                     | 764.2                             |
| B.18                             | 2                                                                                                       | 3                                                             | 0                           | 1              | 1                | 61                     | 656.6                             |
| BLOC<br>No.                      | K TOTALS<br>BEDROOMS                                                                                    | PERSONS                                                       | PRIVATE<br>AMENITY          | CAR<br>PARKING | CYCLE<br>PARKING |                        | NTERNAL<br>REA<br><i>IMPERIAL</i> |
| 18                               | 34                                                                                                      | 61                                                            | 51.6                        | 18             | 18               | 1164                   | 12529.2                           |
| Commu<br>Commu<br>Commu<br>NOTE: | MUNAL ARE<br>nal lobbies and<br>nal roof garder<br>nal refuse store<br>The Gross Inte<br>faces of perir | d stair cores<br>n - 258m²<br>e, cycle store<br>ernal Area is | e, service cu<br>defined as | s the total fl | oor space r      |                        |                                   |